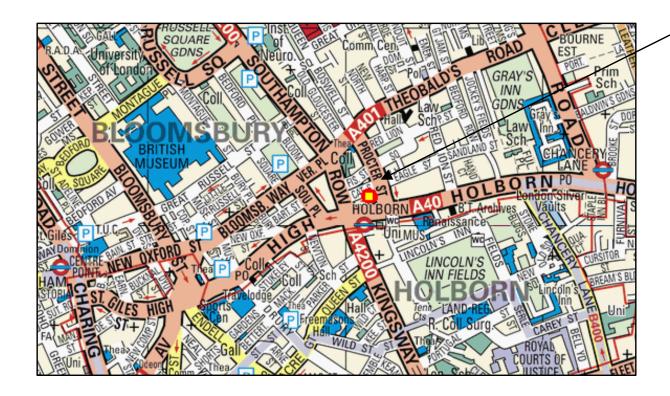

## **Tutorial Venue Map**

## **The Actuarial Education Company**

on behalf of the Actuarial Profession

**BPP Procter House** 

1 Procter Street Holborn London WC1V 6DW

## Tel: 020 7067 2800

From Holborn Tube:

- Take the right hand exit out of Holborn Tube Station (signed High Holborn).
- Cross at traffic lights directly outside tube station to the other side of High Holborn.
- Walk in the direction of Chancery Lane Tube (past McDonalds).
- Take first left up Procter Street (past Jessops).
- Procter House is first building on the left next to the O2 store.
- Our reception is on the 8<sup>th</sup> floor.