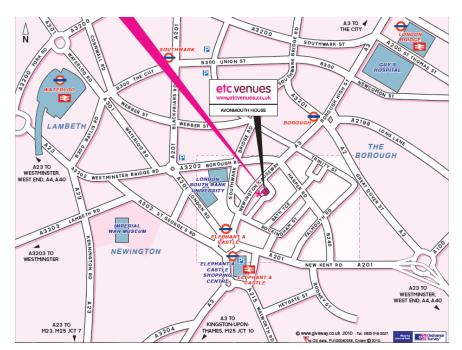

## etc.venues Avonmouth House

6 Avonmouth Street London

SEI 6NX

Tel: 020 7940 7370

## By Underground

Elephant and Castle Underground - Exit the tube station and head north up Newington Causeway towards London Bridge. You will pass Salvation Army on your right, continue under the railway bridge and take the next road on the right named Avonmouth Street. Avonmouth House is clearly signposted and located on the right.

Borough Tube – Turn right out of the tube station and continue down Borough high street. At the crossroads continue across the road and then at the next cross roads cross straight over bringing you on to Newington Causeway. Avonmouth Street is directly opposite the pedestrian cross and Avonmouth House is signposted once in to Avonmouth Street.