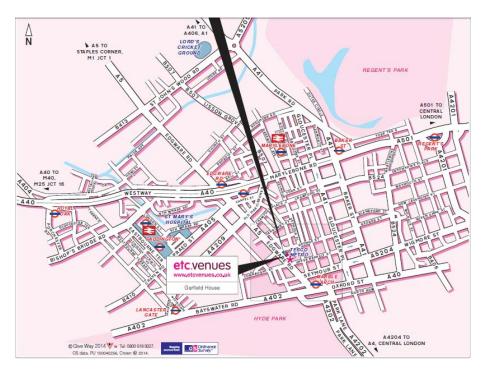

## **Tutorial Venue Map**

The Actuarial Education Company
On behalf of Institute and Faculty of Actuaries

## etc.venues Marble Arch

Garfield House 86 Edgware Road London W2 2EA

Tel: 020 7793 4200

## By underground

Central line to Marble Arch Station – when you exit the station, turn right on to Oxford Street and then right again on to Edgware Road walking past the Odeon Cinema. etc.venues Marble Arch is in Garfield House, on the right hand side next to the Tescos.

## By train

Paddington station is approximately 20 minutes walk. Use the Praed Street exit and turn left on to Praed Street and continue until you walk on to Edgware Road. Turn right onto Edgware Road and continue towards Marble Arch. etc.venues Marble Arch is at the other end of Edgware Road on the left. Alternatively bus routes 36 or 436 go from outside Paddington on Praed Street and on to Edgware Road and take approximately 10 minutes to Marble Arch.